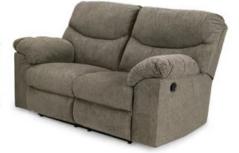

## STONELAND RECLINING SOFA OR CONSOLE LOVESEAT Also available in chocolate brown