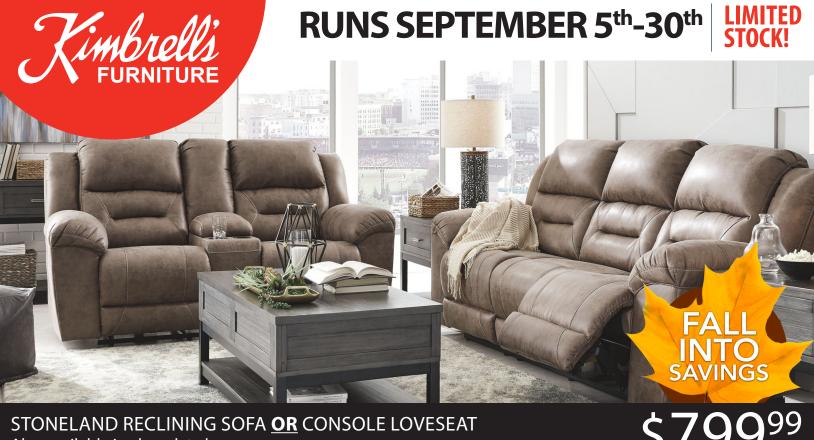

## STONELAND RECLINING SOFA OR CONSOLE LOVESEAT Also available in chocolate brown